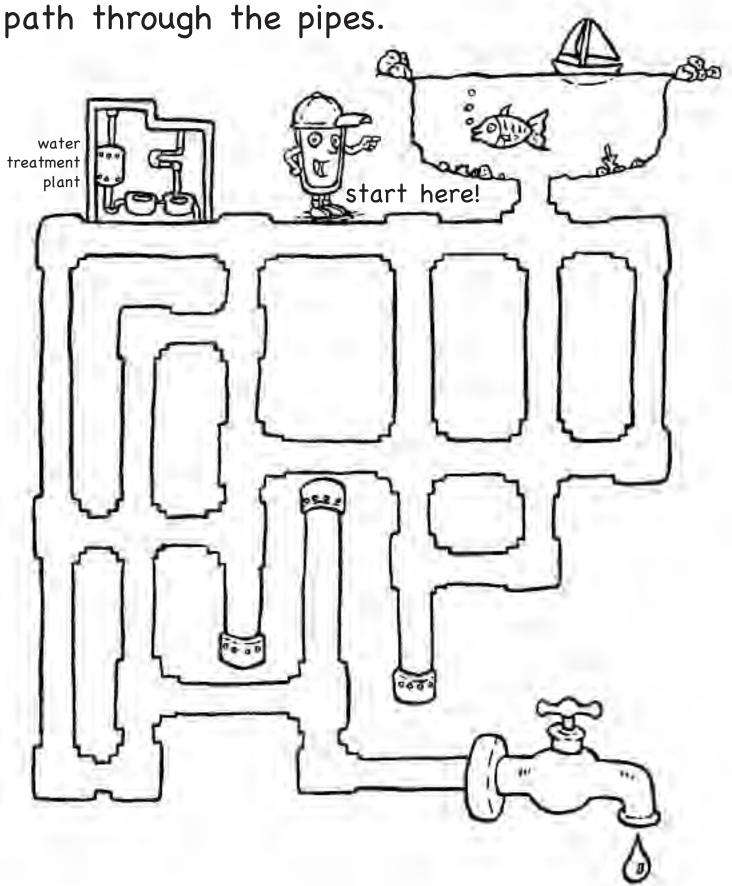

## Water comes in three different forms:

Water can get dirty, so before we can drink it, it must be clean. Water is cleaned at a Treatment Plant and then sent to our homes through pipes.

E R S B G A B K F E A D O Q E X A W A U G P F Y W E S E R I R MK E A R B N S 0 Z S K E A A

### Unscramble the letters:

Help the water find its way from the lake to your faucet by following the correct

Drinking water comes from lakes, rivers, streams, or under the ground (ground water).