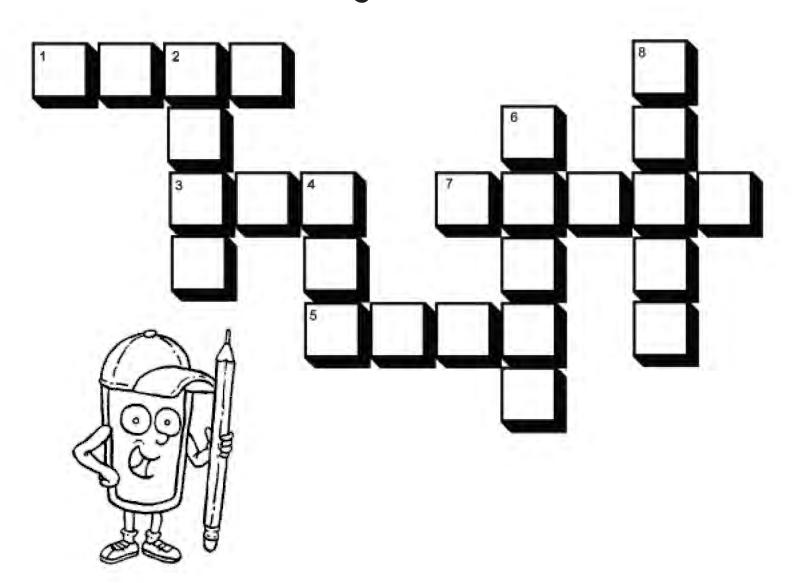

# Complete the crossword puzzle to test your knowledge of water.

#### **ACROSS**

- 1. Always \_\_\_\_\_ your hands before dinner.
- 3. Add this to water to make it cold.
- 5. Big body of water.
- 7. If you have a leaky faucet, get it \_\_\_\_\_.

#### DOWN

- 2. People go to the beach to \_\_\_\_\_.
- 4. Snake-like fish.
- 6. Water travels through these.
- 8. When you boil water,
  \_\_\_\_ rises out of the pan.

Because we need water to live, it is important to conserve as much water as we can. You can help by:

#### Crosswords Game

ACROSS

DOWN

1. WASH

2. SWIM

3. ICE

4. EEL

5. LAKE

6. PIPES

7. FIXED 8. STEAM