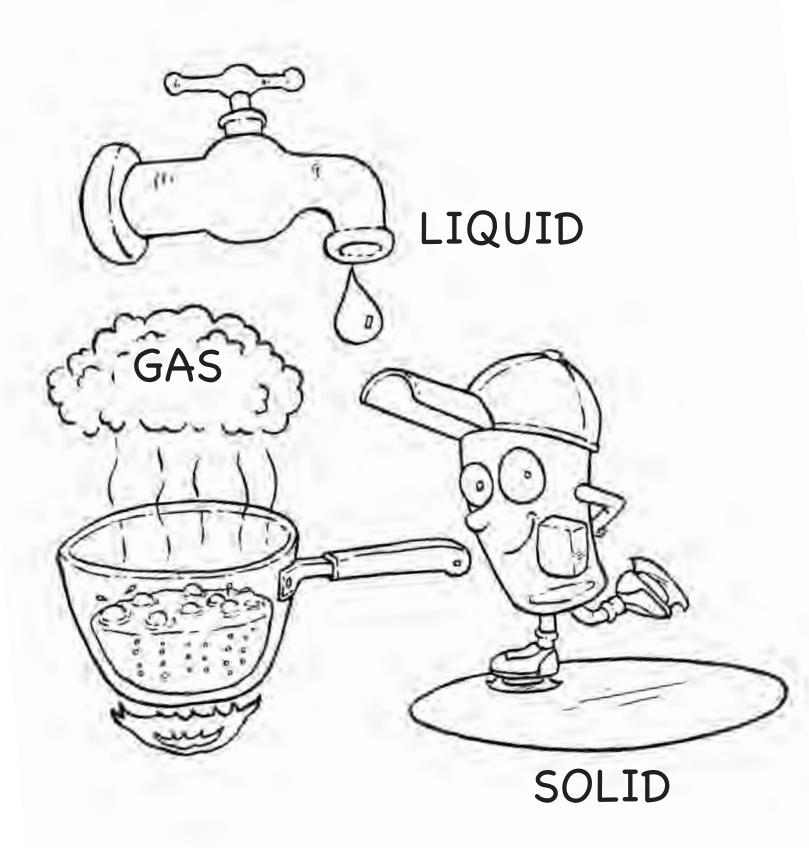

## Water comes in three different forms:

Water can get dirty, so before we can drink it, it must be clean. Water is cleaned at a Treatment Plant and then sent to our homes through pipes.

E R S B G A B K F E A D O Q E X A W A U G P F Y W E S E R I R MK E A R B N S 0 Z S K E A A