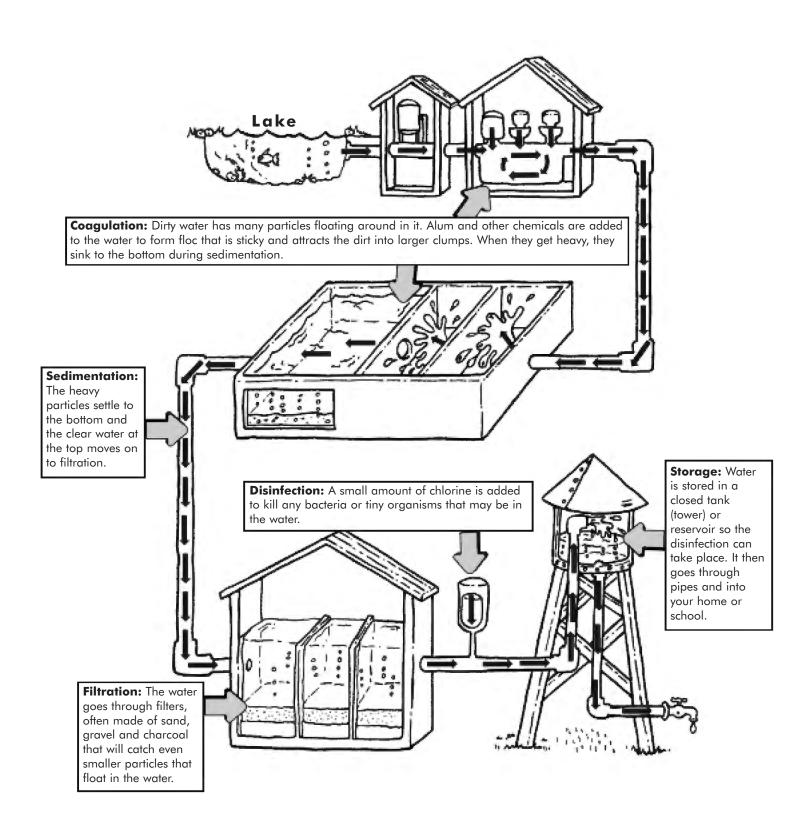

### Unscramble the letters:

Help the water find its way from the lake to your faucet by following the correct

Drinking water comes from lakes, rivers, streams, or under the ground (ground water).