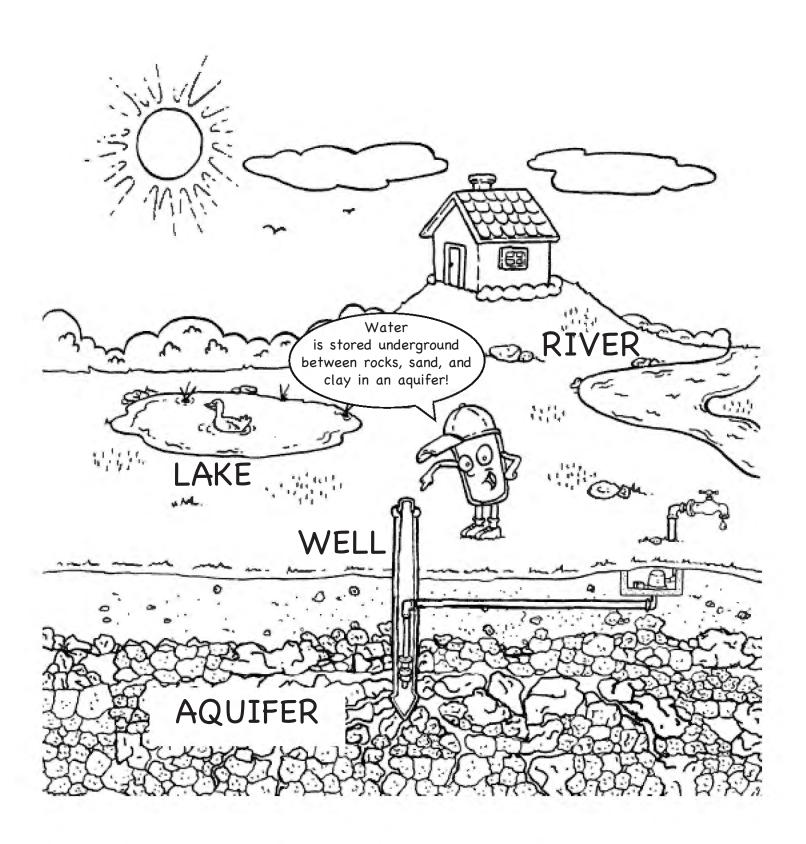

### Unscramble the letters:

Help the water find its way from the lake to your faucet by following the correct

Drinking water comes from lakes, rivers, streams, or under the ground (ground water).