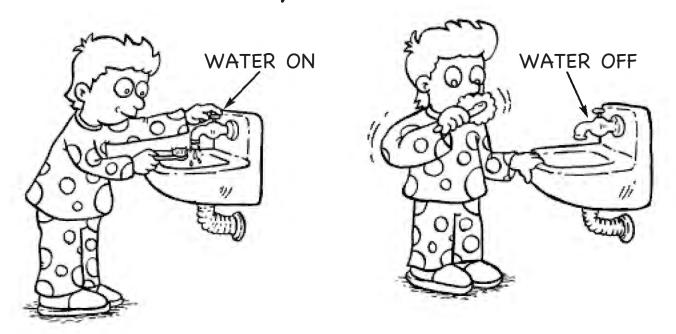

#### DOWN

- 2. People go to the beach to \_\_\_\_\_.
- 4. Snake-like fish.
- 6. Water travels through these.
- 8. When you boil water,
  \_\_\_\_ rises out of the pan.

Because we need water to live, it is important to conserve as much water as we can. You can help by:

turning off the water when you're not using it, and . . .