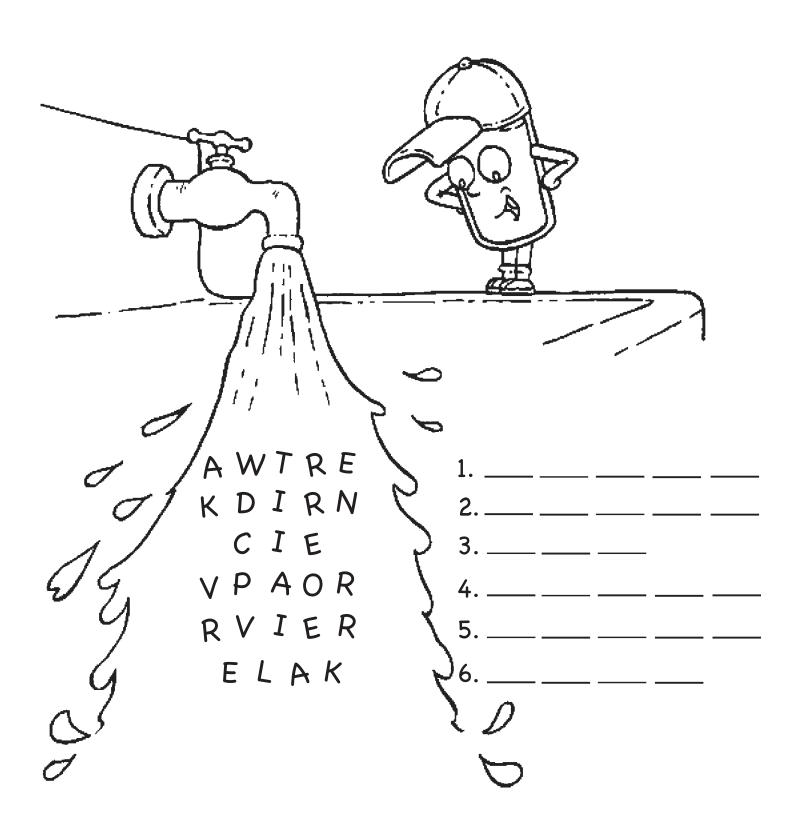

### Unscramble the letters:

Help the water find its way from the lake to your faucet by following the correct

Drinking water comes from lakes, rivers, streams, or under the ground (ground water).

#### Word Scramble Game

- 1. WATER
- 2. DRINK
- 3. ICE
- 4. VAPOR
- 5. RIVER
- 6. LAKE