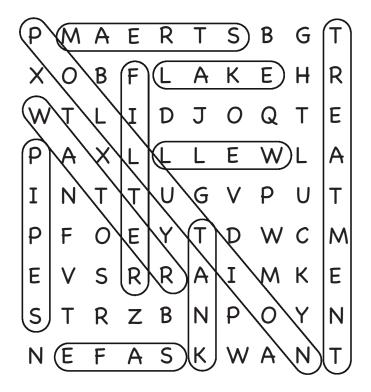

Find and circle these words:

STREAM
FILTER T
PIPES
SAFE F
WATER

WELL
TREATMENT
TANK
POLLUTION
LAKE

#### Word Search Game